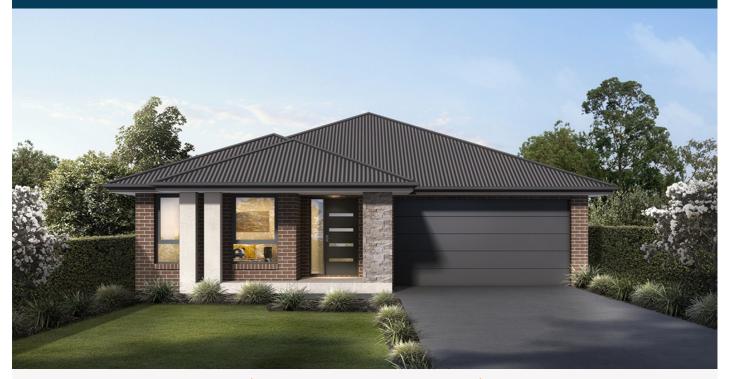

## ClarendonHomes

HOME SIZE: 220.7m<sup>2</sup>

LAND SIZE: 508m<sup>2</sup>

4 🔎 | 2 🕮 | 2 🥽 | 2 😂

\$896,440

KIRRA 24 CARLTON FACADE

Lot 715 Kenakan St, Edgeworth Land Reg. Registered