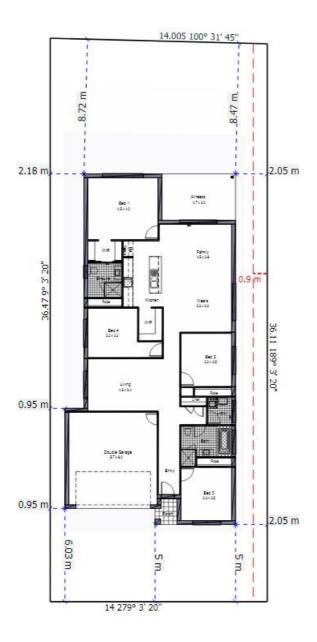

## ClarendonHomes

HOME SIZE: 220.7m<sup>2</sup>

LAND SIZE: 508m<sup>2</sup>

4 🔎 | 2 🕮 | 2 🥽 | 2 😂

\$896,440

KIRRA 24 CARLTON FACADE

Lot 715 Kenakan St, Edgeworth Land Reg. Registered

Clarendon Homes | sales@clarendon.com.au | 13 63 93

Kirra 24 Carlton 508.00 m<sup>2</sup> lot

| House<br>Length | 22.70m | Total Area m <sup>2</sup> | 220.73 |
|-----------------|--------|---------------------------|--------|
| House Width     | 11.00m | Total Area Squares        | 24.21  |