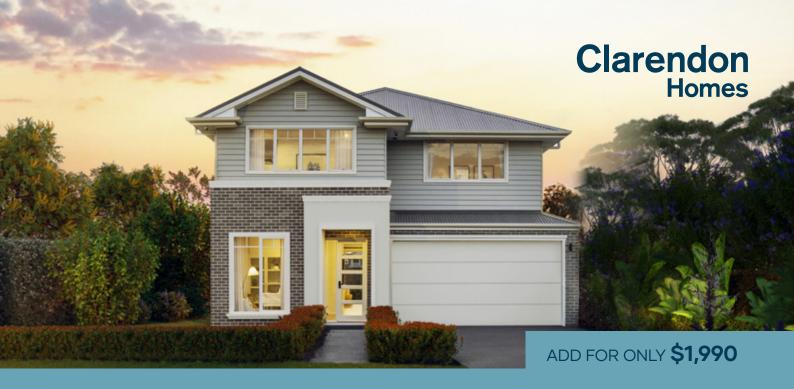

## ClarendonHomes

HOME SIZE: 220.7m<sup>2</sup>

LAND SIZE: 508m<sup>2</sup>

4 🔎 | 2 🕮 | 2 🥽 | 2 😂

\$896,440

KIRRA 24 CARLTON FACADE

Lot 715 Kenakan St, Edgeworth Land Reg. Registered

Clarendon Homes | sales@clarendon.com.au | 13 63 93

Kirra 24 Carlton 508.00 m<sup>2</sup> lot

| House<br>Length | 22.70m | Total Area m <sup>2</sup> | 220.73 |
|-----------------|--------|---------------------------|--------|
| House Width     | 11.00m | Total Area Squares        | 24.21  |