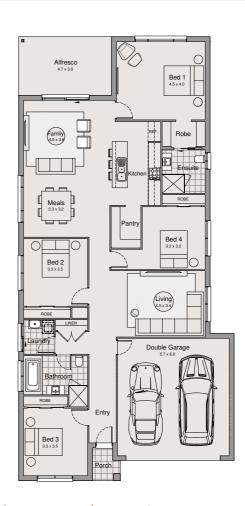

## ClarendonHomes

HOME SIZE: 220.7m<sup>2</sup>

LAND SIZE: 508m<sup>2</sup>

4 🔎 | 2 🕮 | 2 🥽 | 2 😂

\$896,440

KIRRA 24 CARLTON FACADE

Lot 715 Kenakan St, Edgeworth Land Reg. Registered

Clarendon Homes | sales@clarendon.com.au | 13 63 93

Kirra 24 Carlton 508.00 m<sup>2</sup> lot

| House<br>Length | 22.70m | Total Area m <sup>2</sup> | 220.73 |
|-----------------|--------|---------------------------|--------|
| House Width     | 11.00m | Total Area Squares        | 24.21  |