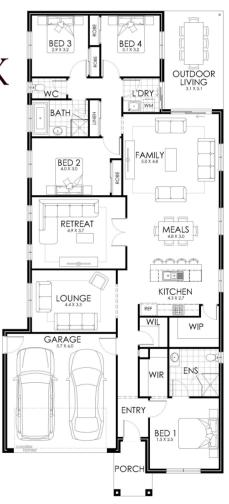

# House & Land BRUSH CREEK Package

2

#### 4

2

## \$870,219\*

Lot 715 Kenakan Street Edgeworth NSW Australia

Lot Size: 508m2

House Size: 255.15m2

List of Inclusions:

- Lifestyle Plus inclusions
- Earthworks for site fall of up to 300mm. •
- Colorbond steel roof
- Ducted Heating & Cooling
- 900mm stainless steel appliances .
- Carpet & tiles throughout •
- Smartstone benchtops with 20mm edge detail •
- Colour selection appointment with interior • design consultant
- Additional living area •
- Sought after estate