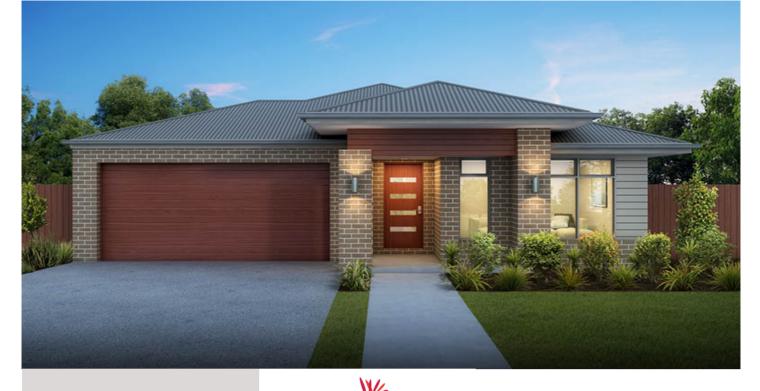

# House & Land BRUSH CREEK Package

2

#### 4

2

## \$870,219\*

Lot 715 Kenakan Street Edgeworth NSW Australia

Lot Size: 508m2

House Size: 255.15m2

List of Inclusions:

- Lifestyle Plus inclusions
- Earthworks for site fall of up to 300mm. •
- Colorbond steel roof
- Ducted Heating & Cooling
- 900mm stainless steel appliances .
- Carpet & tiles throughout •
- Smartstone benchtops with 20mm edge detail •
- Colour selection appointment with interior • design consultant
- Additional living area •
- Sought after estate