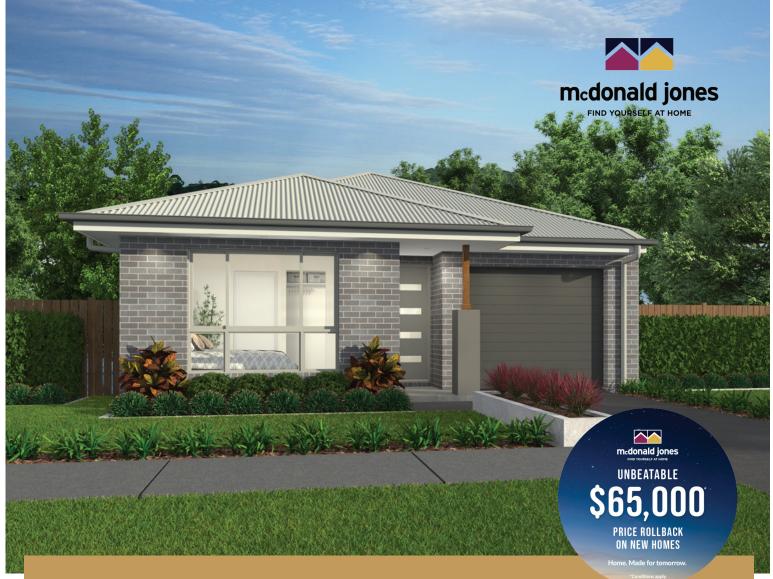

**LOT 715 BRUSH CREEK** 

\$844,100\*

## Zamora One Single Garage

CLASSIC SG

- ✓ SUPALOC STEEL FRAME AND COLORBOND ROOF
- ✓ ACTRON REVERSE CYCLE DUCTED AIR-CONDITIONING
- **✓ LUXURY UPGRADE & APPLIANCE PACKAGE**
- 7-STAR BASIX INCLUDING DOUBLE GLAZING WINDOWS (no more to pay)
- ✓ MULTIPLE FLOORING OPTIONS THROUGHOUT

## HOUSE & LAND PACKAGE

- **▼** DOWNLIGHT PACKAGE INCLUDED
- **✓ 2.55M HIGH CELINGS**
- ✓ FREE FINANCE AND CONVEYANCING SOLUTIONS
- ✓ ALFRESCO CABANA INCLUDED
- ✓ SOLAR PACKAGES AND MANY OTHER OPTIONS AVAILABLE