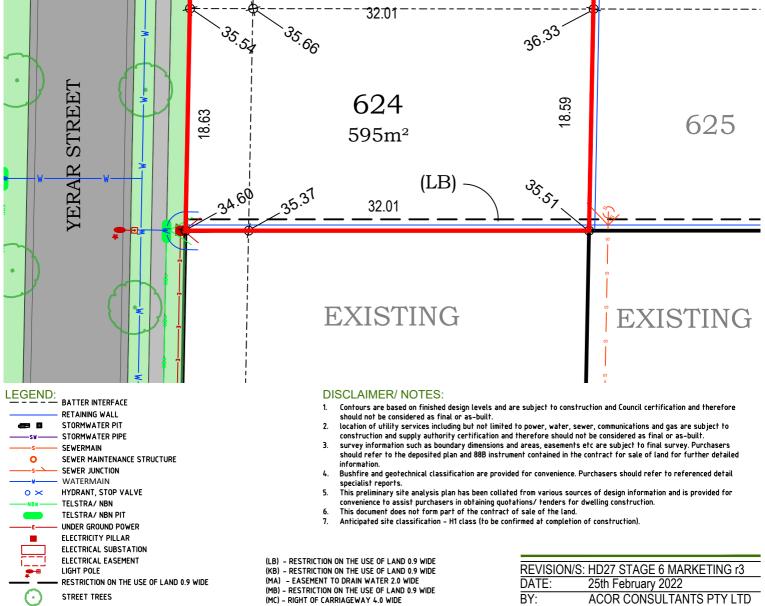

ASSET PROTECTION ZONE BDY

- location of utility services including but not limited to power, water, sewer, communications and gas are subject to construction and supply authority certification and therefore should not be considered as final or as-built. 2.
- survey information such as boundary dimensions and areas, easements etc are subject to final survey. Purchasers should refer to the deposited plan and 88B instrument contained in the contract for sale of land for further detailed З. information.
- Bushfire and geotechnical classification are provided for convenience. Purchasers should refer to referenced detail specialist reports.
- This preliminary site analysis plan has been collated from various sources of design information and is provided for 5. convenience to assist purchasers in obtaining quotations/ tenders for dwelling construction. This document does not form part of the contract of sale of the land.
- 7. Anticipated site classification - H1 class (to be confirmed at completion of construction).
- (LB) RESTRICTION ON THE USE OF LAND 0.9 WIDE (KB) RESTRICTION ON THE USE OF LAND 0.9 WIDE
- (MA) EASEMENT TO DRAIN WATER 2.0 WIDE (MB) RESTRICTION ON THE USE OF LAND 0.9 WIDE
- (MC) RIGHT OF CARRIAGEWAY 4.0 WIDE

#### REVISION/S: HD27 STAGE 6 MARKETING r3 DATE: 25th February 2022 ACOR CONSULTANTS PTY LTD BY: