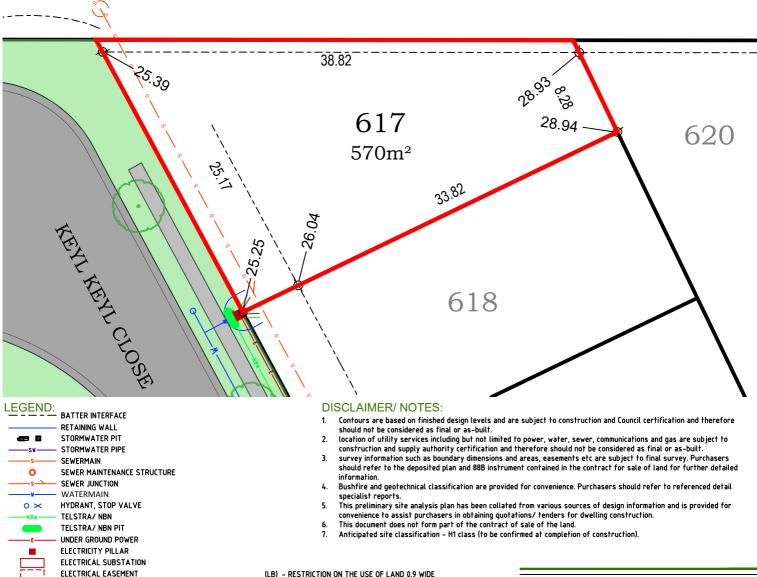

## LOT 618, KEYL KEYL CLOSE EDGEWORTH MASTER PLAN STAGE PLAN **BRUSH CREEK** - LAKE MACQUARIE-1 90.00

#### PRELIMINARY SITE ANALYSIS PLAN

|                              | BATTER INTERFACE                        |
|------------------------------|-----------------------------------------|
|                              | RETAINING WALL                          |
| <b>a b</b>                   | STORMWATER PIT                          |
|                              | STORMWATER PIPE                         |
| <u>          s          </u> | SEWERMAIN                               |
| 0                            | SEWER MAINTENANCE STRUCTURE             |
| <u> </u>                     | SEWER JUNCTION                          |
| v                            | WATERMAIN                               |
| ο×                           | HYDRANT, STOP VALVE                     |
|                              | TELSTRA/ NBN                            |
|                              | TELSTRA/ NBN PIT                        |
| —Е                           | UNDER GROUND POWER                      |
|                              | ELECTRICITY PILLAR                      |
|                              | ELECTRICAL SUBSTATION                   |
|                              | ELECTRICAL EASEMENT                     |
| <b>.</b>                     | LIGHT POLE                              |
|                              | RESTRICTION ON THE USE OF LAND 0.9 WIDE |
| $\odot$                      | STREET TREES                            |

#### LOT 619, KEYL KEYL CLOSE EDGEWORTH MASTER PLAN STAGE PLAN - LAKE MACQUARIE-1 20.00 PRELIMINARY SITE ANALYSIS PLAN 618 620 <sup>28.95</sup> 15.00 <sub>3ે</sub>.^ઉ *ઽ*8.88 619 26.64 491m<sup>2</sup> ₹5<sub>.86</sub> KEYL KEYL CLOSE 15.02 27.04 **EXISTING DISCLAIMER/ NOTES:** LEGEND: BATTER INTERFACE Contours are based on finished design levels and are subject to construction and Council certification and therefore should not be considered as final or as-built. 1. RETAINING WALL STORMWATER PIT location of utility services including but not limited to power, water, sewer, communications and gas are subject to construction and supply authority certification and therefore should not be considered as final or as-built. æ 🛛 2 STORMWATER PIPE survey information such as boundary dimensions and areas, easements etc are subject to final survey. Purchasers should refer to the deposited plan and 88B instrument contained in the contract for sale of land for further detailed З. SEWERMAIN SEWER MAINTENANCE STRUCTURE 0 information. SEWER JUNCTION Bushfire and geotechnical classification are provided for convenience. Purchasers should refer to referenced detail WATERMAIN specialist reports. HYDRANT, STOP VALVE 5. This preliminary site analysis plan has been collated from various sources of design information and is provided for $\circ \times$ TELSTRA/ NBN convenience to assist purchasers in obtaining quotations/ tenders for dwelling construction. This document does not form part of the contract of sale of the land. TELSTRA/ NBN PIT 7. Anticipated site classification - H1 class (to be confirmed at completion of construction). UNDER GROUND POWER FI FCTRICITY PILLAR ELECTRICAL SUBSTATION