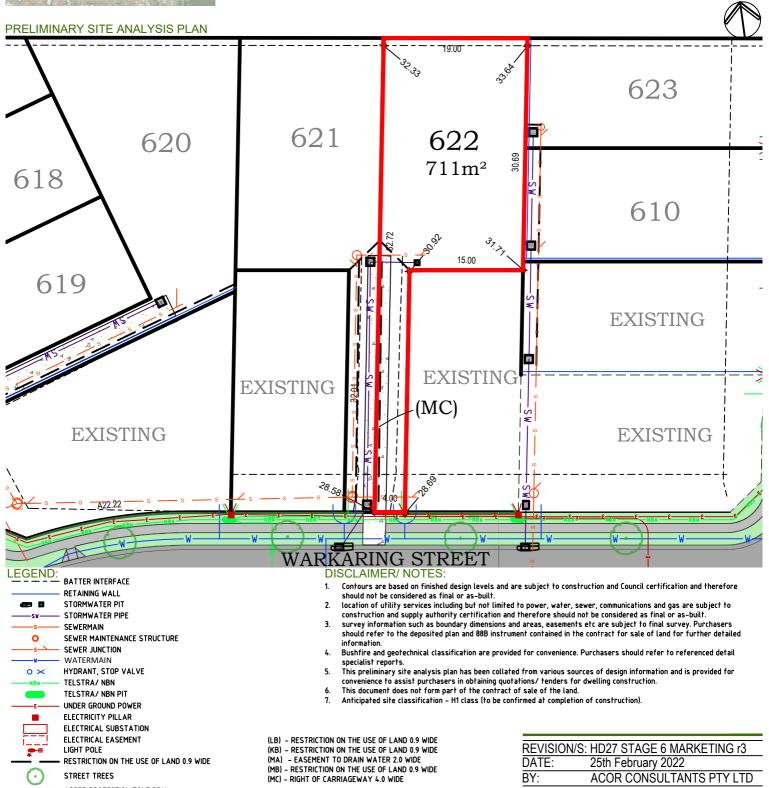

at completion of construction). UNDER GROUND POWER FI FCTRICITY PILLAR ELECTRICAL SUBSTATION

- (LB) RESTRICTION ON THE USE OF LAND 0.9 WIDE (KB) RESTRICTION ON THE USE OF LAND 0.9 WIDE

- STREET TREES

**RESTRICTION ON THE USE OF LAND 0.9 WIDE** 

ASSET PROTECTION ZONE BDY

LIGHT POLE

ELECTRICAL EASEMENT

- (MA) EASEMENT TO DRAIN WATER 2.0 WIDE (MB) RESTRICTION ON THE USE OF LAND 0.9 WIDE
- (MC) RIGHT OF CARRIAGEWAY 4.0 WIDE

REVISION/S: HD27 STAGE 6 MARKETING r3 DATE: 25th February 2022 ACOR CONSULTANTS PTY LTD BY:







# brushcreek.com.au

ASSET PROTECTION ZONE BDY

# ACOR CONSULTANTS PTY LTD



#### LOT 621, WARKARING STREET EDGEWORTH

#### MASTER PLAN



A QUALITY MCCLOY

GROUP PROJEC1





STAGE PLAN



#### LOT 622, WARKARING STREET EDGEWORTH

#### MASTER PLAN







STAGE PLAN



#### ASSET PROTECTION ZONE BDY

A QUALITY MCCLOY

GROUP PROJEC1



# brushcreek.com.au

MCCLOY MCCLOY BROUP PROJECT

## 

#### PRELIMINARY SITE ANALYSIS PLAN





ASSET PROTECTION ZONE BDY

A QUALITY MCCLOY GROUP PROJECT

# LOT 625, WATALONG WAY EDGEWORTH MASTER PLAN STAGE PLAN CARE MADULARIE PRELIMINARY SITE ANALYSIS PLAN



# brushcreek.com.au

A QUALITY MCCLOY GROUP PROJECT

#### LOT 626, WATALONG WAY EDGEWORTH

#### MASTER PLAN











ASSET PROTECTION ZONE BDY

CLOYGROUP