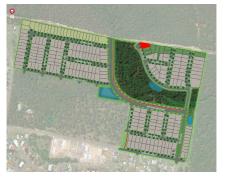

### LOT 617, KEYL KEYL CLOSE EDGEWORTH

#### MASTER PLAN

PRELIMINARY SITE ANALYSIS PLAN

STAGE PLAN

(LB) - RESTRICTION ON THE USE OF LAND 0.9 WIDE (KB) - RESTRICTION ON THE USE OF LAND 0.9 WIDE

ASSET PROTECTION ZONE BDY

LIGHT POLE

STREET TREES

- (MA) EASEMENT TO DRAIN WATER 2.0 WIDE
- (MB) RESTRICTION ON THE USE OF LAND 0.9 WIDE
- (MC) RIGHT OF CARRIAGEWAY 4.0 WIDE

ASSET PROTECTION ZONE BDY

- location of utility services including but not limited to power, water, sewer, communications and gas are subject to construction and supply authority certification and therefore should not be considered as final or as-built. 2.
- survey information such as boundary dimensions and areas, easements etc are subject to final survey. Purchasers should refer to the deposited plan and 88B instrument contained in the contract for sale of land for further detailed З. information.
- Bushfire and geotechnical classification are provided for convenience. Purchasers should refer to referenced detail specialist reports.
- This preliminary site analysis plan has been collated from various sources of design information and is provided for 5. convenience to assist purchasers in obtaining quotations/ tenders for dwelling construction. This document does not form part of the contract of sale of the land.
- 7. Anticipated site classification - H1 class (to be confirmed at completion of construction).
- (LB) RESTRICTION ON THE USE OF LAND 0.9 WIDE (KB) RESTRICTION ON THE USE OF LAND 0.9 WIDE
- (MA) EASEMENT TO DRAIN WATER 2.0 WIDE (MB) RESTRICTION ON THE USE OF LAND 0.9 WIDE
- (MC) RIGHT OF CARRIAGEWAY 4.0 WIDE