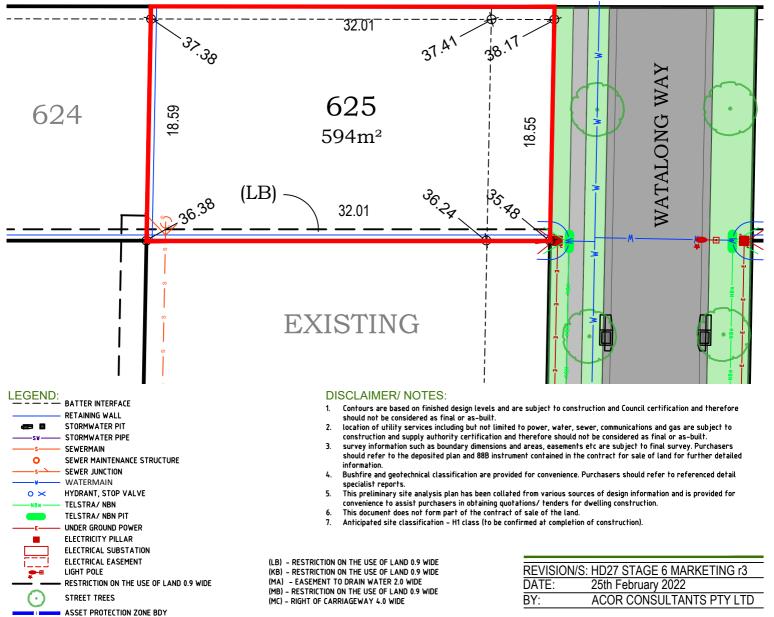

# LOT 625, WATALONG WAY EDGEWORTH MASTER PLAN STAGE PLAN CARE MADULARIE PRELIMINARY SITE ANALYSIS PLAN