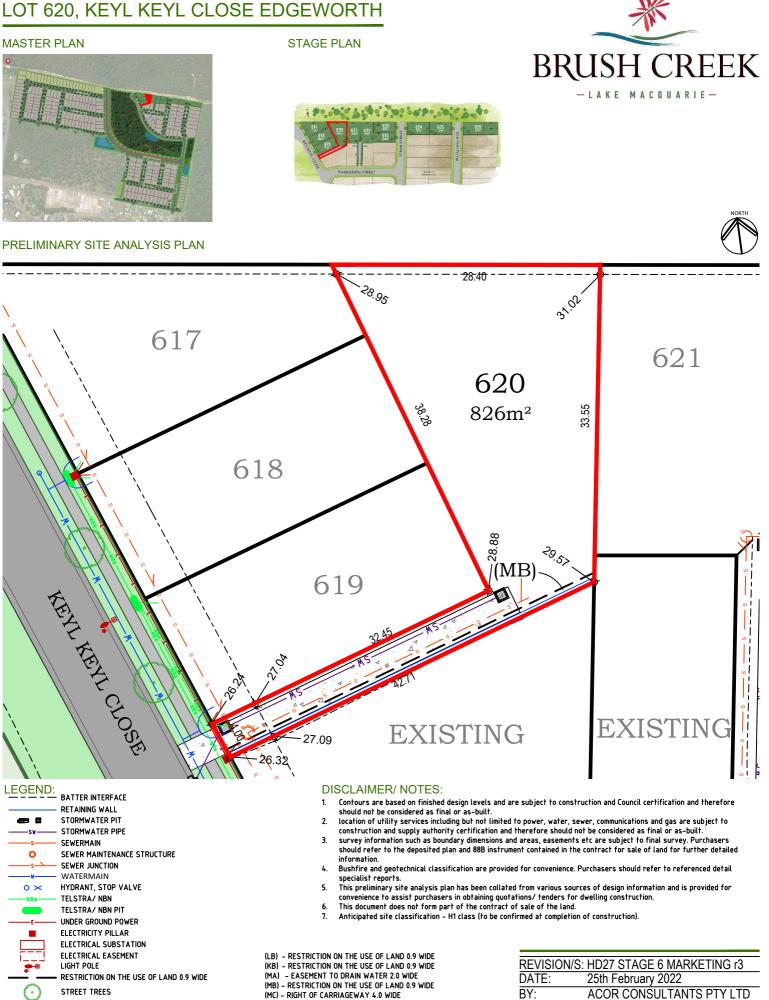

### LOT 617, KEYL KEYL CLOSE EDGEWORTH

#### MASTER PLAN

PRELIMINARY SITE ANALYSIS PLAN

STAGE PLAN

(LB) - RESTRICTION ON THE USE OF LAND 0.9 WIDE (KB) - RESTRICTION ON THE USE OF LAND 0.9 WIDE

ASSET PROTECTION ZONE BDY

LIGHT POLE

STREET TREES

- (MA) EASEMENT TO DRAIN WATER 2.0 WIDE
- (MB) RESTRICTION ON THE USE OF LAND 0.9 WIDE
- (MC) RIGHT OF CARRIAGEWAY 4.0 WIDE

REVISION/S: HD27 STAGE 6 MARKETING r3 DATE: 25th February 2022 ACOR CONSULTANTS PTY LTD BY:

ASSET PROTECTION ZONE BDY

- location of utility services including but not limited to power, water, sewer, communications and gas are subject to construction and supply authority certification and therefore should not be considered as final or as-built. 2.
- survey information such as boundary dimensions and areas, easements etc are subject to final survey. Purchasers should refer to the deposited plan and 88B instrument contained in the contract for sale of land for further detailed З. information.
- Bushfire and geotechnical classification are provided for convenience. Purchasers should refer to referenced detail specialist reports.
- This preliminary site analysis plan has been collated from various sources of design information and is provided for 5. convenience to assist purchasers in obtaining quotations/ tenders for dwelling construction. This document does not form part of the contract of sale of the land.
- 7. Anticipated site classification - H1 class (to be confirmed at completion of construction).
- (LB) RESTRICTION ON THE USE OF LAND 0.9 WIDE (KB) RESTRICTION ON THE USE OF LAND 0.9 WIDE
- (MA) EASEMENT TO DRAIN WATER 2.0 WIDE (MB) RESTRICTION ON THE USE OF LAND 0.9 WIDE
- (MC) RIGHT OF CARRIAGEWAY 4.0 WIDE