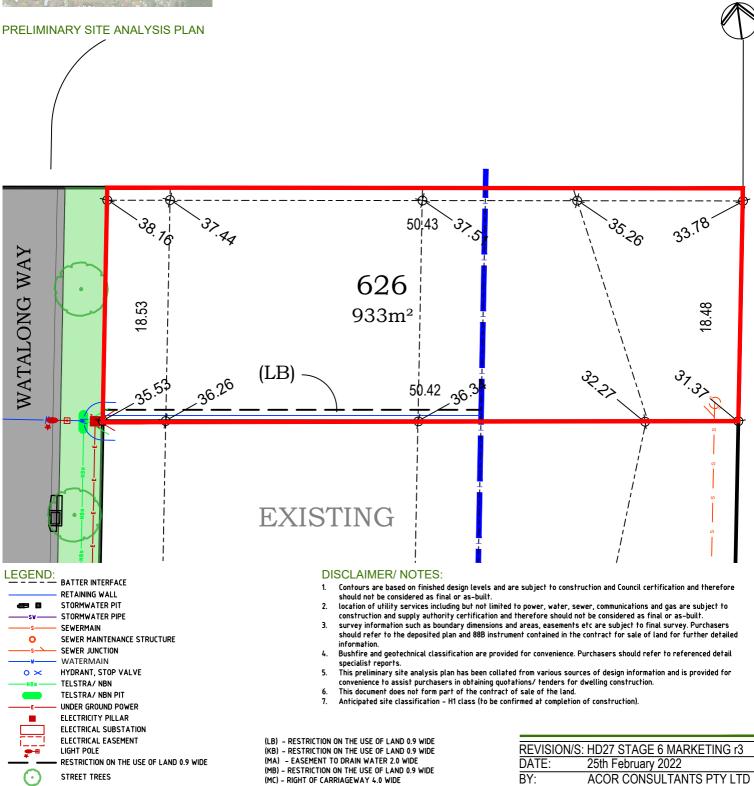

#### LOT 626, WATALONG WAY EDGEWORTH

#### MASTER PLAN

ASSET PROTECTION ZONE BDY

CLOYGROUP

ASSET PROTECTION ZONE BDY

- location of utility services including but not limited to power, water, sewer, communications and gas are subject to construction and supply authority certification and therefore should not be considered as final or as-built. 2.
- survey information such as boundary dimensions and areas, easements etc are subject to final survey. Purchasers should refer to the deposited plan and 88B instrument contained in the contract for sale of land for further detailed З. information.
- Bushfire and geotechnical classification are provided for convenience. Purchasers should refer to referenced detail specialist reports.
- This preliminary site analysis plan has been collated from various sources of design information and is provided for 5. convenience to assist purchasers in obtaining quotations/ tenders for dwelling construction. This document does not form part of the contract of sale of the land.
- 7. Anticipated site classification - H1 class (to be confirmed at completion of construction).
- (LB) RESTRICTION ON THE USE OF LAND 0.9 WIDE (KB) RESTRICTION ON THE USE OF LAND 0.9 WIDE
- (MA) EASEMENT TO DRAIN WATER 2.0 WIDE (MB) RESTRICTION ON THE USE OF LAND 0.9 WIDE
- (MC) RIGHT OF CARRIAGEWAY 4.0 WIDE

REVISION/S: HD27 STAGE 6 MARKETING r3 DATE: 25th February 2022 ACOR CONSULTANTS PTY LTD BY: