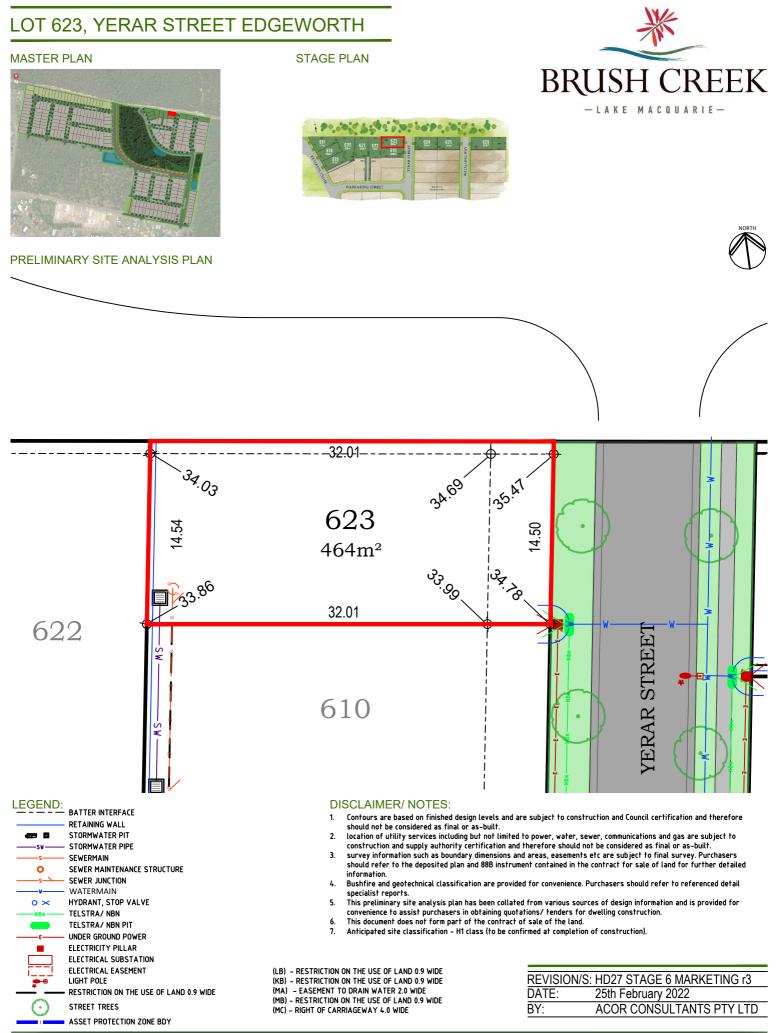

LAR ELECTRICAL SUBSTATION

- (LB) RESTRICTION ON THE USE OF LAND 0.9 WIDE (KB) RESTRICTION ON THE USE OF LAND 0.9 WIDE

- STREET TREES

**RESTRICTION ON THE USE OF LAND 0.9 WIDE** 

ASSET PROTECTION ZONE BDY

LIGHT POLE

ELECTRICAL EASEMENT

- (MA) EASEMENT TO DRAIN WATER 2.0 WIDE (MB) RESTRICTION ON THE USE OF LAND 0.9 WIDE
- (MC) RIGHT OF CARRIAGEWAY 4.0 WIDE

REVISION/S: HD27 STAGE 6 MARKETING r3 DATE: 25th February 2022 ACOR CONSULTANTS PTY LTD BY:







# brushcreek.com.au

ASSET PROTECTION ZONE BDY

# ACOR CONSULTANTS PTY LTD



#### LOT 621, WARKARING STREET EDGEWORTH

#### MASTER PLAN



A QUALITY MCCLOY

GROUP PROJEC1





STAGE PLAN



#### LOT 622, WARKARING STREET EDGEWORTH

#### MASTER PLAN







STAGE PLAN



#### ASSET PROTECTION ZONE BDY

A QUALITY MCCLOY

GROUP PROJEC1



# brushcreek.com.au

MCCLOY MCCLOY BROUP PROJECT

## 

#### PRELIMINARY SITE ANALYSIS PLAN





ASSET PROTECTION ZONE BDY

A QUALITY MCCLOY GROUP PROJECT

# LOT 625, WATALONG WAY EDGEWORTH MASTER PLAN STAGE PLAN CARE MADULARIE PRELIMINARY SITE ANALYSIS PLAN



# brushcreek.com.au

A QUALITY MCCLOY GROUP PROJECT

#### LOT 626, WATALONG WAY EDGEWORTH

#### MASTER PLAN











ASSET PROTECTION ZONE BDY

CLOYGROUP