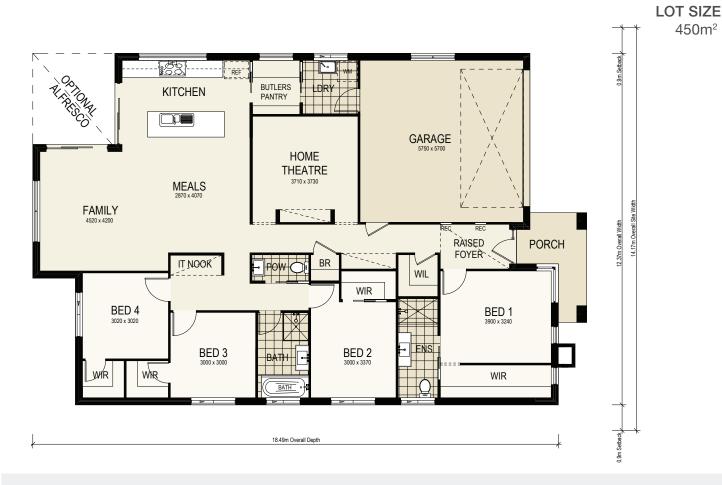

## **HOUSE AND LAND PACKAGE**

BRUSH CREEK,

Avalon 211 | Executive

LOT SIZE: 450m<sup>2</sup>

\$598,000 including land \$260,000

## Avalon 211 Executive

#### montgomeryhomes.com.au

TOTAL FLOOR AREA 22.6 squares or 210.55m<sup>2</sup>