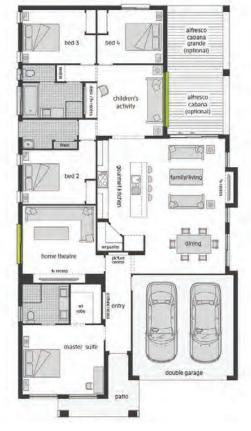

# House Only JUST ADD LAND

Brush Creek EDGEWORTH NSW 2285

\$324,200\*

**Havana Renwick - Contemporary** 

Note: Floorplan shown may not represent packaged facade.

### **DESIGN FEATURES**

The Havana combines family living with all the good things in life.